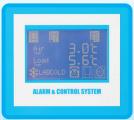

Hygienic touch screen controller

Digital keypad lock

An asymmetric change over ensures even distribution of workload, resulting in even wear of the compressors and also allows for one to defrost while the other is still running. The two independent systems provide back up should an issue develop plus there is no need to move contents immediately if a problem is identified.