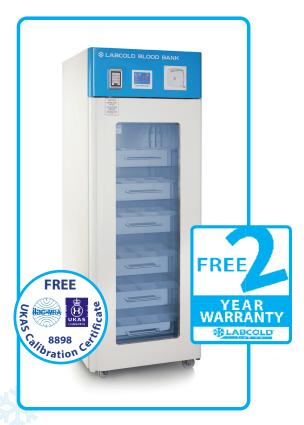

Labcold blood banks are tested for 72 hours and calibrated by our UKAS accredited temperature laboratory #8898 before they are dispatched and all come with a FREE 2 year parts and labour warranty.

## RDBG2320MD Freestanding Dual Compressor Blood Bank

| Part Number                                                            | RDBG2320MD                 |
|------------------------------------------------------------------------|----------------------------|
| Capacity (Litres)                                                      | 485                        |
| Capacity (250ml bags)                                                  | 425 (approx)               |
| Style                                                                  | Freestanding               |
| Exterior Dimensions<br>(HxWxD)                                         | 1980 x 720 x 840mm         |
| Interior Dimensions<br>(HxWxD)                                         | 1410 x 600 x 565mm         |
| Weight                                                                 | 165kg                      |
| <b>Energy Consumption</b>                                              | 5.5 kWh/24h                |
| <b>Operating Temperature</b>                                           | +4°C +/- 2°C               |
| Interior Construction                                                  | Stainless Steel            |
| Exterior Construction                                                  | <b>Powder Coated Steel</b> |
| Door Style                                                             | Glass                      |
| Door Hinging                                                           | Right                      |
| Dual Refrigeration                                                     | $\checkmark$               |
| Open Door Alarm                                                        | $\checkmark$               |
| Load Temperature Alarm                                                 | $\checkmark$               |
| Air Temperature Alarm                                                  | $\checkmark$               |
| Mains Failure Alarm                                                    | $\checkmark$               |
| Air Temperature Display                                                | $\checkmark$               |
| <b>Load Temperature Display</b>                                        | $\checkmark$               |
| 7 Day Chart Recorder                                                   | $\checkmark$               |
| Lock                                                                   | Digital Keypad             |
| Battery Back Up                                                        | $\checkmark$               |
| Drawers                                                                | 6                          |
| Remote alarm contacts                                                  | <b>√</b>                   |
| Access Port                                                            | ✓                          |
| Auto Defrost                                                           | <b>√</b>                   |
| Internal Light                                                         | <b>√</b>                   |
| Eco Friendly Refrigerant                                               | ✓                          |
| Certified Medical Device in<br>Accordance with Directive<br>93/42/EEC. | ✓                          |